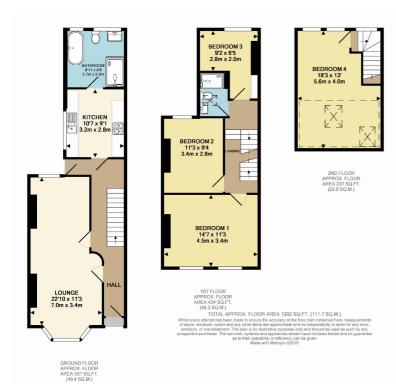

## £665,000 Freehold

Pearcroft Road, Leytonstone E11

This stunning four bedroom terraced house set across three floors, is presented to an extremely high standard whilst boasting a beautiful ground floor bathroom suite with large shower cubicle, large loft room/bedroom to the second floor & an additional first floor shower room suite.

Located within a quiet residential turning within easy access of both Leytonstone & Leyton Central Line tube stations and main shopping areas. EPC Rating D

- Bay Fronted Through Lounge With Wood Flooring
- Fitted Kitchen Incl SMEG Oven & Gas Hob
- Integrated Dishwasher & Washing Machine
- Large Ground Floor Tiled Bathroom Suite
- Victorian Style Roll-Top Bath
- Large Walk In Shower Cubicle
- Heated Towel Rail
- Wooden Secondary Staircase
- Master Bedroom To Front Second Double Bedroom
- Third Bedroom To Rear Attractive Shower Suite With Heated Towel Rail
- Large Loft Room With Spotlighting To Ceiling & Two Velux Windows With Blinds
- Double Glazed Sash Windows To Loft, Second & Third Bedroom
- Approx 24ft Rear Garden Mainly Laid To Lawn
- Quiet Residential Turning