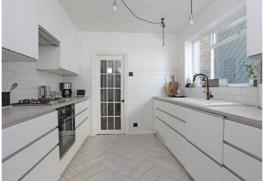

Located within a quiet residential turning within easy access of both Leytonstone & Leyton Central Line tube stations and main shopping areas. EPC Rating D

- Bay Fronted Through Lounge With Wood Flooring
- Fitted Kitchen Incl SMEG Oven & Gas Hob
- Integrated Dishwasher & Washing Machine
- Large Ground Floor Tiled Bathroom Suite
- Victorian Style Roll-Top Bath
- Large Walk In Shower Cubicle
- Heated Towel Rail
- Wooden Secondary Staircase
- Master Bedroom To Front Second Double Bedroom
- Third Bedroom To Rear Attractive Shower Suite With Heated Towel Rail
- Large Loft Room With Spotlighting To Ceiling & Two Velux Windows With Blinds
- Double Glazed Sash Windows To Loft, Second & Third Bedroom
- Approx 24ft Rear Garden Mainly Laid To Lawn
- Quiet Residential Turning