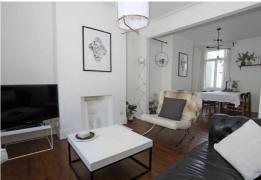

Located within a quiet residential turning within easy access of both Leytonstone & Leyton Central Line tube stations and main shopping areas. EPC Rating D

- Bay Fronted Through Lounge With Wood Flooring
- Fitted Kitchen Incl SMEG Oven & Gas Hob
- Integrated Dishwasher & Washing Machine
- Large Ground Floor Tiled Bathroom Suite
- Victorian Style Roll-Top Bath
- Large Walk In Shower Cubicle
- Heated Towel Rail
- Wooden Secondary Staircase
- Master Bedroom To Front Second Double Bedroom
- Third Bedroom To Rear Attractive Shower Suite With Heated Towel Rail
- Large Loft Room With Spotlighting To Ceiling & Two Velux Windows With Blinds
- Double Glazed Sash Windows To Loft, Second & Third Bedroom
- Approx 24ft Rear Garden Mainly Laid To Lawn
- Quiet Residential Turning